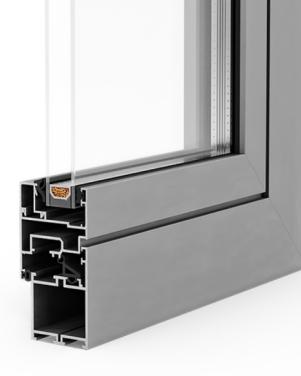

# **MB-45**

- Flush design
- 45 mm construction depth
- Available with double glazing

## **PROFILE DESCRIPTION**

- Glazing: With double glazing, you can choose between a U<sub>g</sub> value of 1.1 or 1.0
- Glass seal: The glass seal provides optimum protection against water ingress
- Sash design: The sash has a modern, flush design
- Glass strip: Ensures the required contact pressure between seals and glass
- Sealing levels: The two sealing levels ensure good thermal and sound insulation