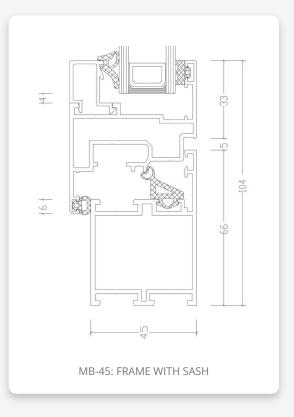

| Technical Data                                | MB-45                 |
|-----------------------------------------------|-----------------------|
| Frame depth (door / window)                   | 45 mm                 |
| Sash depth (door / window)                    | 54 mm                 |
| Glazing (fixed glazing frame and open window) | 2 – 25 mm / 2 – 34 mm |

| Visible profile width      |                   |  |
|----------------------------|-------------------|--|
| Frame min. (door / window) | 66.5 mm / 43.5 mm |  |
| Sash min. (door / window)  | 72 mm / 27.5 mm   |  |